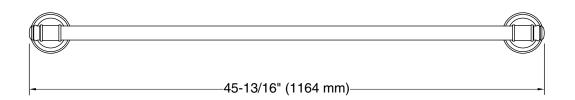

### **Features**

- 42" (1067 mm) bar.
- Provides minimum 300 lb load capacity.
- Coordinates with transitional-style KOHLER® faucets and showering components.

### **Technical Information**

All product dimensions are nominal. Installation Type: Wall-mount

Material: Zinc, Stainless Steel