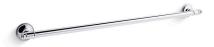

### **Features**

- 42" (1067 mm) bar.
- Provides minimum 300 lb load capacity.
- Coordinates with transitional-style KOHLER® faucets and showering components.

### Material

- Premium metal construction for durability and reliability.
- KOHLER finishes resist corrosion and tarnishing.