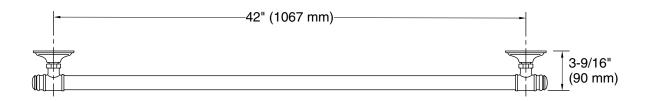

### **Features**

- 42" (1067 mm) bar.
- Provides minimum 300 lb load capacity.
- Coordinates with transitional-style KOHLER® faucets and showering components.

### **Technical Information**

All product dimensions are nominal. Installation Type: Wall-mount

Material: Zinc, Stainless Steel

### **Notes**

Measure your actual product for roughing-in details.

WARNING: Risk of personal injury. The wall plates on the grab bar must be mounted to a brace between the wall studs. This will ensure that the weight of the user is adequately supported.